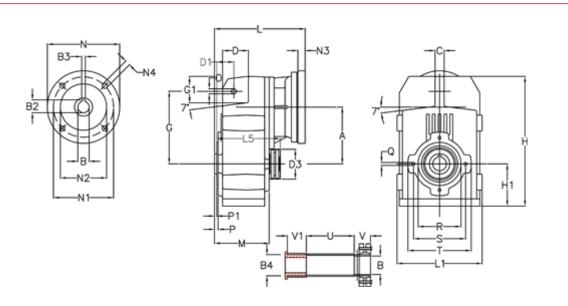

## **Data Sheet**

Article number: 29560202188335 Description: Shaft mounted gear A252QF32-21,8-P90B5

## **Measures**

| A = 128.75 | D1 = 43.5 | 15 = 197.5  | P1                                  | = 3.5    | V = 4  |
|------------|-----------|-------------|-------------------------------------|----------|--------|
| B = 32     | d3 = 83   | M = 135.5   | Q                                   | = M10x14 | V1 = 4 |
| B1 = 24    | G = 162   | N = 200     | R                                   | = 110    |        |
| B2 = 27.3  | G1 = 58.0 | N1 = 165    | S                                   | = 130    |        |
| B3 = 8     | H = 290.5 | N2 = 130    | Т                                   | = 150    |        |
| B4 = 32    | H1 = 93.5 | N4 = M10x20 | Tightening torque Nm adapter bushin | g = 6.0  |        |
| C = 20     | L = 232.5 | O = 13      | Tightening torque Nm shrink disc    | = 7.0    |        |
| D = 57.0   | L1 = 188  | P = 6.0     | U                                   | = 120.5  |        |
|            |           |             |                                     |          |        |